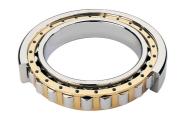

## NJ 2324 EMA C3-TIMKEN CYLINDRISK RULLELEJE ENRADET MED MESSINGHOLDER

High quality cylindrical roller bearing with machined brass cage from the leading manufacturer TIMKEN. Featuring the TIMKEN EMA design. A premium land-riding cage, unique internal geometries, enhanced surface finishes and a compact design. All this adds up to longer life, improved uptime and reduced maintenance costs.

## **Basic dimensions**

| Inner diameter [d] | 120.00 | mm |
|--------------------|--------|----|
| Width [B]          | 86.00  | mm |
| Outer diameter [D] | 260.00 | mm |

## Other data

Clearance C3
Design NJ